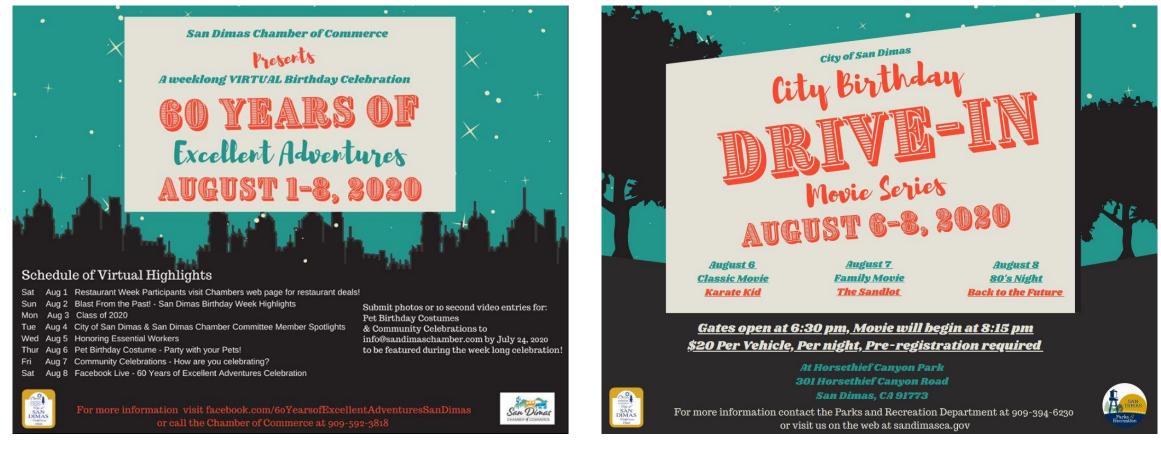

San Dimas Chamber of Commerce presents A Weeklong Virtual Birthday Celebration 60 Years of Excellent Adventures August 1-8, 2020

The City is turning 60 this year and we are celebrating with a week of fun activities! View the information below for updates on our Drive-In Movie Series, August 6-8, as well as our week-long celebration of 60 years of San Dimas Excellence! We hope you'll join us for our Drive-In Movie Series and participate in all of our virtual birthday celebrations!

View the flyers here for more information on the events. Register for the Drive-In Movie Series HERE

Visit our Facebook page here for more information on our virtual event